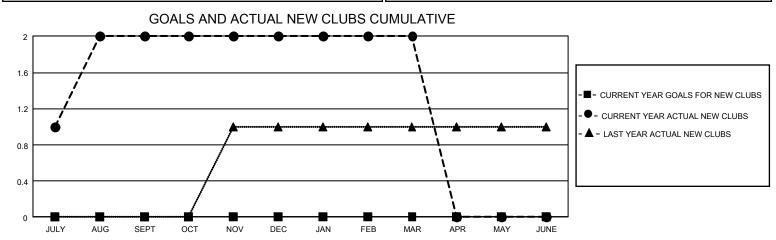

## GMT Constitutional Area 2, Group A

REPORT DOES NOT INCLUDE CLUBS IN UNDISTRICTED AREAS.

| Clubs         |               |             |               | Members               |                       |                         |                                                    |  |
|---------------|---------------|-------------|---------------|-----------------------|-----------------------|-------------------------|----------------------------------------------------|--|
|               | RESULTS FOR   | R 2020-2021 |               | RESULTS FOR 2020-2021 |                       |                         |                                                    |  |
| QUARTER       | NEW CLUB GOAL | NEW CLUBS   | DROPPED CLUBS | QUARTER MEMB          | ER GROWTH NET<br>GOAL | MEMBER GROWTH<br>ACTUAL | DROPPED<br>MEMBERS ACTUAL<br>(including transfers) |  |
| JULY/AUG/SEPT | 0             | 2           | 0             | JULY/AUG/SEPT         | 0                     | 60                      | 30                                                 |  |
| OCT/NOV/DEC   | 0             | 0           | 2             | OCT/NOV/DEC           | 0                     | 12                      | 68                                                 |  |
| JAN/FEB/MAR   | 0             | 0           | 2             | JAN/FEB/MAR           | 0                     | 20                      | 48                                                 |  |
| APR/MAY/JUNE  | 0             | 0           | 0             | APR/MAY/JUNE          | 0                     | 0                       | 0                                                  |  |