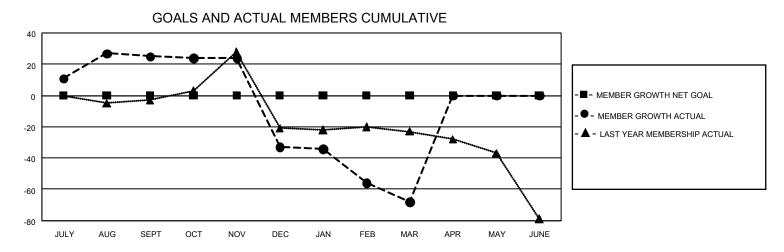

## GMT Constitutional Area 2, Group A

REPORT DOES NOT INCLUDE CLUBS IN UNDISTRICTED AREAS.

| Clubs         |               |             |               | Members               |                       |                         |                                                    |  |
|---------------|---------------|-------------|---------------|-----------------------|-----------------------|-------------------------|----------------------------------------------------|--|
|               | RESULTS FOR   | R 2020-2021 |               | RESULTS FOR 2020-2021 |                       |                         |                                                    |  |
| QUARTER       | NEW CLUB GOAL | NEW CLUBS   | DROPPED CLUBS | QUARTER MEMB          | ER GROWTH NET<br>GOAL | MEMBER GROWTH<br>ACTUAL | DROPPED<br>MEMBERS ACTUAL<br>(including transfers) |  |
| JULY/AUG/SEPT | 0             | 2           | 0             | JULY/AUG/SEPT         | 0                     | 60                      | 30                                                 |  |
| OCT/NOV/DEC   | 0             | 0           | 2             | OCT/NOV/DEC           | 0                     | 12                      | 68                                                 |  |
| JAN/FEB/MAR   | 0             | 0           | 2             | JAN/FEB/MAR           | 0                     | 20                      | 48                                                 |  |
| APR/MAY/JUNE  | 0             | 0           | 0             | APR/MAY/JUNE          | 0                     | 0                       | 0                                                  |  |